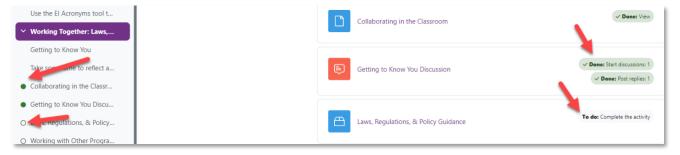

Required Activities will be marked with a green dot or the word "Done" when complete.

- If you have circles that are not filled in green or items that say "To do," you have missed an interaction. Go back thru the section and click on everything (see video for help).
- To navigate with a screen reader, be aware that Articulate Rise has <u>custom JAWS Keyboard</u> <u>navigation</u>.